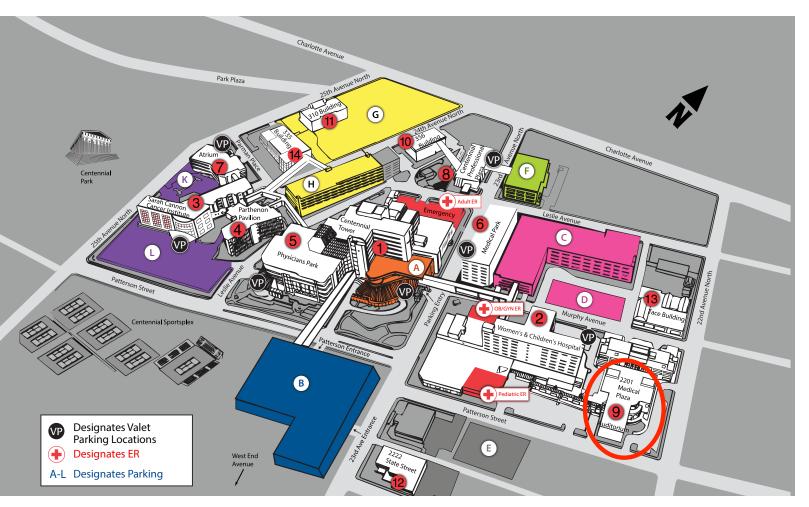

# TriStar Centennial **MEDICAL CENTER Campus Map**

Hospital Tower

2300 Patterson Street A B

#### 1<sup>st</sup> Floor Adult ER

- Chapel/Chaplain Services
- Medical Imaging
- Patient Information
- Registration/Pre-Admission
- Security

#### 2<sup>nd</sup> Floór

- Connector to Women's & Children's Hospital, Medical Park & C Garage
- Connector to B Garage
- Connector to Parthenon Pavilion and
- Sarah Cannon Cancer Institute
- Food Court
- Gift Shop Pediatric ICU
- 3<sup>rd</sup> Floor
- Centennial Heart & Vascular Center Cardiovascular ICU
- 4<sup>th</sup> Floor
- Medical Surgical ICU • Patient Rooms **7<sup>th</sup> Floor – 8<sup>th</sup> Floor**  Patient Rooms Advanced Joint Replacement Institute 9<sup>th</sup> Floor – 12<sup>th</sup> Floor Patient Rooms
  **10<sup>th</sup> Floor** Neuro ICU
- 11<sup>th</sup> Floor 12<sup>th</sup> Floor Patient Rooms

## Women's & Children's Hospital

2221 Murphy Avenue C D E 1<sup>st</sup> Floor • OB/GYN ER • Gift Shop Patient Registration Medical Records 2<sup>nd</sup> Floor Pediatric ER 2220 Patterson Food Court Connector to 2201 Medical Plaza 3<sup>rd</sup> Floor Connector to Hospital Tower Patient Rooms 4<sup>th</sup> – 6<sup>th</sup> Floors Patient Rooms 7<sup>th</sup> – 8<sup>th</sup> Floors Neonatal ICU Patient Rooms

#### Sarah Cannon **Cancer Institute**

2410 Patterson Street 🚺 K **Basement (B)** Radiation Oncology

- 1<sup>st</sup> Floor Outpatient Rehabilitation
- Sarah Cannon Cancer Insitute
- 2<sup>nd</sup> Floor
- Connector to
- **Centennial Hospital Tower**
- Patient Rooms
- Physician Offices 3rd 4th Floors
- Patient Rooms
- Physician Offices
- 5<sup>th</sup> Éloor
- Physician Offices
- Patient Rooms Center for Blood Cancer

## **Parthenon Pavilion**

2401 Parman Place (H See Receptionist upon entering

- **Physicians Park**
- 2400 Patterson Street A B Advanced Wound Care & Vascular Center
- Cardiovascular Department
- Physician Offices

6

## Medical Park

- 330 23<sup>rd</sup> Avenue North C D
- Centennial Endoscopy Center
- Parthenon Pavilion IOP
- Pediatric Infusion Clinic
- Physician Offices • Women's Health &
- Imaging Center

#### **Atrium Building**

- 250 25<sup>th</sup> Avenue North H
- Atrium Plastic Surgery Physician Offices
- Sarah Cannon
- Research Institute

### **Centennial Professional** Plaza

345 23<sup>rd</sup> Avenue North **F**  Centennial Surgery Center vsician Offices

### 2201 Medical **Plaza Building**

2201 Murphy Avenue C D Auditorium Physician Offices

- Human Resources
- **10** 356 Building 356 24<sup>th</sup> Avenue North G

 Centennial Imaging Center Physician Offices

## **1** 310 Building

310 25<sup>th</sup> Avenue North G Physician Offices

## 12 2222 State Street

 Physician Offices Sleep Disorder Center

## 13 Tace Building

2200 Murphy Avenue D Center for Weight Management

## 335 Building

14

335 24th Ave North H G Sarah Cannon Cancer Institute Physician Offices

Updated May 2021